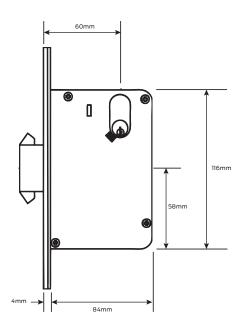

# Specification guide

| F  | unction                                 | Sub-function                     | Finish             | Backset      |
|----|-----------------------------------------|----------------------------------|--------------------|--------------|
|    | Sliding doorL9S                         | Sliding door lock                | Satin Chrome Plate | 60mmstandard |
| 1. | Function<br>Select the desired function | n e.g. Sliding door lock         |                    | L9S          |
| 2. |                                         | nction e.g. S1 Sliding door lock |                    | L9S1         |
| 3. | Finish<br>Select the desired finish e.  | g. Satin chrome plate            |                    | L9S1S        |

### Specifications

| Door type           | Timber or metal                                                                                                                                      |  |
|---------------------|------------------------------------------------------------------------------------------------------------------------------------------------------|--|
| Door thickness      | 32mm to 50mm standard. Extended cylinders available to accommodate thick doors                                                                       |  |
| Lock case / chassis | High purity zinc alloy                                                                                                                               |  |
| Outer forend        | Stainless steel or brass                                                                                                                             |  |
| Inner forend        | Stainless steel                                                                                                                                      |  |
| Bolt                | Sintered stainless steel claw bolt                                                                                                                   |  |
| Strike plate        | Stainless steel or brass                                                                                                                             |  |
| Backsets            | 60mm                                                                                                                                                 |  |
| Key cylinder        | C4 6 Pin keyway standard, Schlage C6 pin keyway optional, Schlage SR1 Restricted keyway optional, Schlage Everest Open & Restricted keyways optional |  |