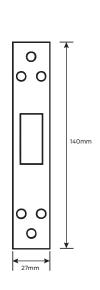

### Specifications

| Door type           | Timber or metal                                                                                                                                      |  |
|---------------------|------------------------------------------------------------------------------------------------------------------------------------------------------|--|
| Door thickness      | 32mm to 50mm standard. Extended cylinders available to accommodate thick doors                                                                       |  |
| Lock case / chassis | High purity zinc alloy                                                                                                                               |  |
| Outer forend        | Stainless steel or brass                                                                                                                             |  |
| Inner forend        | Stainless steel                                                                                                                                      |  |
| Bolt                | Sintered stainless steel claw bolt                                                                                                                   |  |
| Strike plate        | Stainless steel or brass                                                                                                                             |  |
| Backsets            | 60mm                                                                                                                                                 |  |
| Key cylinder        | C4 6 Pin keyway standard, Schlage C6 pin keyway optional, Schlage SR1 Restricted keyway optional, Schlage Everest Open & Restricted keyways optional |  |