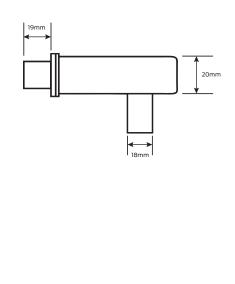

### Specifications

| Door type           | Timber or metal                                                                                                                                      |  |
|---------------------|------------------------------------------------------------------------------------------------------------------------------------------------------|--|
| Door thickness      | 32mm to 50mm standard. Extended cylinders available to accommodate thick doors                                                                       |  |
| Lock case / chassis | High purity zinc alloy                                                                                                                               |  |
| Outer forend        | Stainless steel or brass                                                                                                                             |  |
| Inner forend        | Stainless steel                                                                                                                                      |  |
| Bolt                | Sintered stainless steel claw bolt                                                                                                                   |  |
| Strike plate        | Stainless steel or brass                                                                                                                             |  |
| Backsets            | 60mm                                                                                                                                                 |  |
| Key cylinder        | C4 6 Pin keyway standard, Schlage C6 pin keyway optional, Schlage SR1 Restricted keyway optional, Schlage Everest Open & Restricted keyways optional |  |