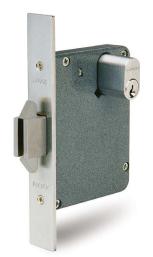

Legge's 990 S Sliding Door Mortice Lock has been designed specifically to meet the requirements of the Australasian market. The 990 S is ideally suited for commercial, industrial, institutional and government buildings, where durability and security are of major importance.

The 990 S has a high purity die cast zinc alloy case to provide rigidity and precision. Major internal components are made of either stainless steel or sintered steel/copper alloy to provide durability and strength.

## Claw bolt operated by key or turn