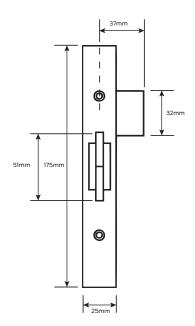

### Specifications

| Door type           | Timber or metal                                                                                                                                      |  |
|---------------------|------------------------------------------------------------------------------------------------------------------------------------------------------|--|
| Door thickness      | 32mm to 50mm standard. Extended cylinders available to accommodate thick doors                                                                       |  |
| Lock case / chassis | High purity zinc alloy                                                                                                                               |  |
| Outer forend        | Stainless steel or brass                                                                                                                             |  |
| Inner forend        | Stainless steel                                                                                                                                      |  |
| Bolt                | Sintered stainless steel claw bolt                                                                                                                   |  |
| Strike plate        | Stainless steel or brass                                                                                                                             |  |
| Backsets            | 60mm                                                                                                                                                 |  |
| Key cylinder        | C4 6 Pin keyway standard, Schlage C6 pin keyway optional, Schlage SR1 Restricted keyway optional, Schlage Everest Open & Restricted keyways optional |  |