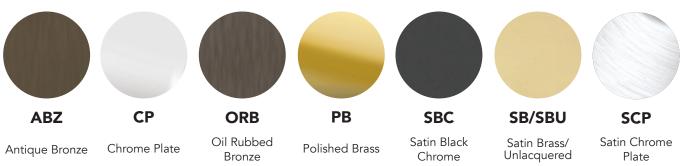

pin is used for secure cylinder retention

# Specification guide

| F  | unction                                 | Sub-function                     | Finish             | Backset      |
|----|-----------------------------------------|----------------------------------|--------------------|--------------|
|    | Sliding doorL9S                         | Sliding door lock                | Satin Chrome Plate | 60mmstandard |
| 1. | Function<br>Select the desired function | n e.g. Sliding door lock         |                    | L9S          |
| 2. |                                         | nction e.g. S1 Sliding door lock |                    | L9S1         |
| 3. | Finish<br>Select the desired finish e.  | g. Satin chrome plate            |                    | L9S1S        |

# Finishes



# Testing and Compliance



**Security:** Rated S8 and SL8 for physical security, SC7-SC8 for cylinder security and K6 for keying security



Rated C7 for corrosion



### Durability:

Rated D8 for durability



# Legge 990 S Sliding Door Lock



## Claw bolt operated by key or turn

### Specifications

| Door type           | Timber or metal                                                                                                                                      |  |
|---------------------|------------------------------------------------------------------------------------------------------------------------------------------------------|--|
| Door thickness      | 32mm to 50mm standard. Extended cylinders available to accommodate thick doors