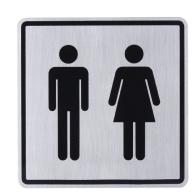

Legge signs are made from 304 stainless steel so they are robust and long lasting. With enamel inset the symbols are clear and easy to read.

# Features

- 304 satin stainless steel
- Double sided adhesive supplied for easy mounting
- Radiused edges
- Concealed fixing



# Specifications

| Material | Stainless steel                          |
|----------|------------------------------------------|
| Finishes | Satin stainless steel with black in-fill |
| Warranty | 10-year mechanical                       |

## Finish



SSS

Satin Stainless Steel

### 16241 Male symbol



#### 16251 Female symbol



#### 16261 Disabled symbol

This disabled signs do not comply with AS1428.1-2001. For signs to comply with AS1428.1-2001 and optional vinyl signage with customized symbols please contact yo