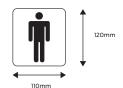

Legge signs are made from 304 stainless steel so they are robust and long lasting. With enamel inset the symbols are clear and easy to read.

# Features

- 304 satin stainless steel
- Double sided adhesive supplied for easy mounting
- Radiused edges
- Concealed fixing



# Specifications

| Material | Stainless steel                          |
|----------|------------------------------------------|
| Finishes | Satin stainless steel with black in-fill |
| Warranty | 10-year mechanical                       |

## Finish



SSS

Satin Stainless Steel

### 16241 Male symbol



#### 16251 Female symbol



#### 16261 Disabled symbol

This disabled signs do not comply with AS1428.1-2001. For signs to comply with AS1428.1-2001 and optional vinyl signage with customized symbols please contact your representative or Customer Services



#### 16281 Shower symbol



#### 16291 Baby change symbol



## 1627 Unisex symbol