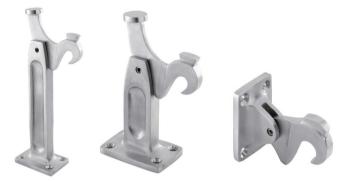

## Features

Floor or wall mounted latch-back door holders made of solid brass with satin chrome finish.

## Floor mounted door holders are available in two sizes: 100mm and 175mm

 Wall mounted door holder is 90mm in overall length (engages at 85mm)

| Warranties |          |  |
|------------|----------|--|
| Mechanical | 10 years |  |

## Specification guide

| R |
|---|
|   |
|   |

|           | Model                                  | Size                      |
|-----------|----------------------------------------|---------------------------|
| 8         | Wall mounted latch back                | 90mm<br>(engages at 85mm) |
| 3         | Floor mounted latch back DAXFMLB-6SCP  | 100mm                     |
| 3         | Floor mounted latch back DAXFMLB-10SCP | 175mm                     |
| (or the p | Latch back round door stop             | 85mm                      |